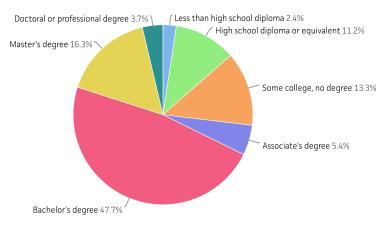

# Education Breakdown for What-If Analysis 45 Minute Drive - Forward Sumner, Music\_Forward Sumner

Source: JobsEQ®,Data as of 2020Q3