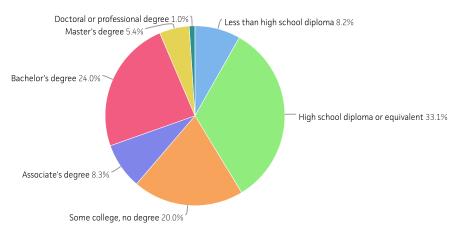

# Education Breakdown for What-If Analysis 45 Minute Drive - Forward Sumner, Transportation, Distribution & Logistics\_Sumner

Source: JobsEQ®,Data as of 2020Q3